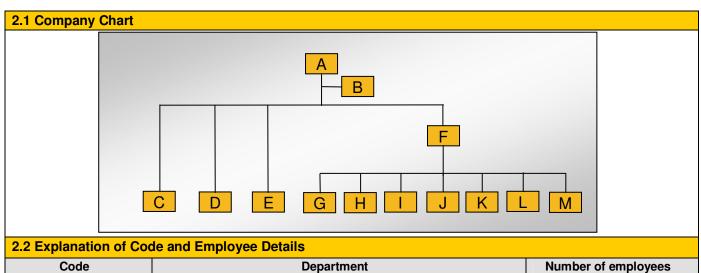

## **Section 2: Human Resources**

| •    | · · ·                                |                     |
|------|--------------------------------------|---------------------|
| Code | Department                           | Number of employees |
| Α    | General Manager                      | 1                   |
| В    | Supervisor representative            | 1                   |
| С    | Admin Dept. and Human Resource Dept. | 6                   |
| D    | Quality Control Dept.                | 5                   |
| Е    | Finance Dept.                        | 5                   |
| F    | Vice General Manager                 | 1                   |
| G    | Technology Dept.                     | 22                  |
| Н    | Supply Dept.                         | 4                   |
| I    | Production Dept.                     | 27                  |
| J    | Quality Dept.                        | 4                   |
| K    | Foreign Trade Dept.                  | 15                  |
| L    | Domestic Sales Dept.                 | 38                  |
| М    | After Service Dept.                  | 9                   |
|      | Number in total:                     | 138                 |